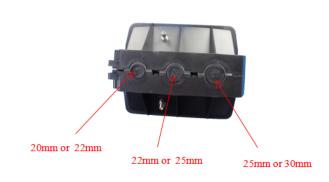

#### 3. Specifications

| Item                                  | Specifications                                                                                                                                                                                                                   | Note                |
|---------------------------------------|----------------------------------------------------------------------------------------------------------------------------------------------------------------------------------------------------------------------------------|---------------------|
| Material of housing                   | High-strength PP+GF                                                                                                                                                                                                              |                     |
| Material of internal components       | High-strength ABS                                                                                                                                                                                                                |                     |
| Material of metal accessory           | High-quality stainless steel                                                                                                                                                                                                     |                     |
| External dimension(mm)                | 500mm x 270mm x 194mm                                                                                                                                                                                                            |                     |
| Color                                 | Black                                                                                                                                                                                                                            |                     |
| Number of ports                       | 6                                                                                                                                                                                                                                |                     |
| Cable ports/Max.diameter of cable(mm) | <ul> <li>Design 1: 2 ports for 1 cable with max dia 20 mm,</li> <li>2 ports for 22mm and 2 ports for 25mm.</li> <li>Design 2: 2 ports for 1 cable with max dia 22 mm,</li> <li>2 ports for 25mm and 2 ports for 30mm.</li> </ul> |                     |
| Sealing type                          | Mechanical                                                                                                                                                                                                                       |                     |
| IP grade                              | IP68                                                                                                                                                                                                                             |                     |
| Splicing capacity(Max)Tray T005A      | 8x24=192F                                                                                                                                                                                                                        | Optional as request |