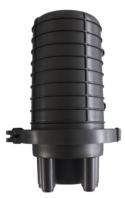

ription              | 2 |
| 1.2 Standards Comply         | 2 |
| 1.3 Applications Environment | 2 |
| 2. Characteristics           | 3 |
| 3. Specifications            | 3 |
| 4.Product Picture            | 4 |
| 5. Configuration             | 4 |
| 5.1 Optical splice trays     | 4 |
| 5.2 Standard Accessories     | 5 |
| 5.3 Optional Accessories     | 6 |
| 6. Package                   | 6 |

#### 1. General

#### 1.1 Description

Fiber optic splice closure is mainly applicable to the straight-through and branching of aerial cables, buried cables and duct cables, as well as the protection on cable joints.

| Production type | Classification                         |
|-----------------|----------------------------------------|
| HTSC-214        | Fiber optic splice closure (dome type) |



Appearance of HTSC-214

#### 1.2 Standards Comply

| ITU L.13 | Performance   | requirements | for | passive | optical | nodes: | Sealed | closures | for |
|----------|---------------|--------------|-----|---------|---------|--------|--------|----------|-----|
| 110 L.13 | outdoor envir | onments      |     |         |         |        |        |          |     |

# 1.3 Applications Environment

| Item                     | Value           |  |
|--------------------------|-----------------|--|
| Operation temperature    | -40 ºC ~ +65 ºC |  |
| Installation temperature | -15 ºC ~ +40 ºC |  |
| Storage temperature      | -45 ºC ~ +75 ºC |  |

#### 2. Characteristics

- 1. Dome mechanical sealing with advanced internal structure design.
- 2. High performance plastic, suitable for outdoor u