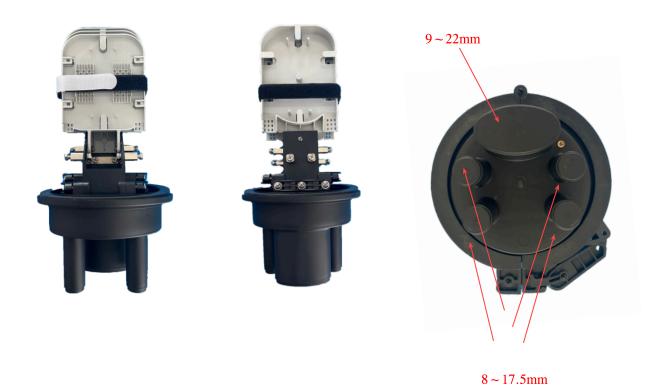

#### 3. Specifications

| Item                                     | Specifications               | Note                                                                |
|------------------------------------------|------------------------------|---------------------------------------------------------------------|
| Material of housing                      | High-strength PP+GF          |                                                                     |
| Material of internal components          | High-strength ABS            |                                                                     |
| Material of metal accessory              | High-quality stainless steel |                                                                     |
| External dimension(mm)                   | Ф230*345                     |                                                                     |
| Color                                    | Black                        |                                                                     |
| Number of monte                          | 1 oval port                  |                                                                     |
| Number of ports                          | 4 round ports                |                                                                     |
| Fiber cable diameter of oval port (mm)   | 9-22 mm                      |                                                                     |
| Fiber cable dimension of round port (mm) | 8-17.5 mm                    |                                                                     |
| Sealing type                             | Heat shrink sealing          |                                                                     |
| IP grade                                 | IP68                         |                                                                     |
| Splicing capacity(Max) ( T108A )         | 4x24=96(Single fiber)        | Splice tray type and quantity can be optional as customer's request |
| Splicing capacity(Max) ( T059A )         | 4x24=96(Single fiber)        | Splice tray type and quantity can be optional as customer's request |