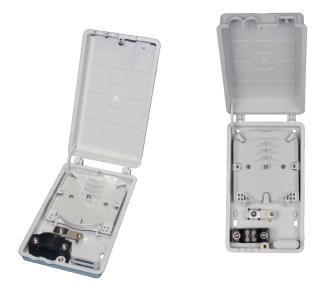

| 1 roll   |          |
| 4   | Installation manual               | ENGL CHARGE DAY  STATE OF  STATE OF | 1pc      | English  |

## 4.3 Optional Accessories

| No. | Name              | Model | Reference picture | Quantity | Remark |
|-----|-------------------|-------|-------------------|----------|--------|
| 1   | Wall-mounting kit |       |                   | 1 set    |        |

#### **5.Product Picture**



HTTB-002 product picture

#### 6. Package

Standard

Double corrugated carton, 490\*375\*430 mm, 48 in carton, about 18Kg.