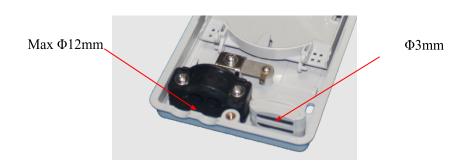

#### 3.1 Mechanical specifications

| Item                                   | Specifications               | Note |
|----------------------------------------|------------------------------|------|
| Material of housing                    | High-strength PC+ABS         |      |
| Material of internal components        | High-strength ABS            |      |
| Material of metal accessory            | High-quality stainless steel |      |
| External dimension(mm)                 | 197*110*44                   |      |
| Color                                  | Gray, black, white           |      |
| Number of distribution cable ports     | 2                            |      |
| Number of drop cable ports             | 12                           |      |
| 2 Main Cable Ports                     | 2 ports for cable with max   |      |
| 2 Ividiti Cable Ports                  | dia 12mm                     |      |
| Fiber cable dimension of drop port(mm) | ф3                           |      |
| Capacity(Max)                          | 24 Splices                   |      |