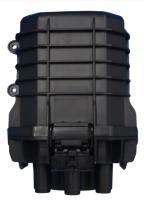

iption              | 2 |
| 1.2 Standards Comply         | 2 |
| 1.3 Applications Environment | 2 |
| 2. Characteristics           | 3 |
| 3. Specifications            | 3 |
| 4.Product Picture            | 4 |
| 5. Configuration             | 4 |
| 5.1 Optical splice trays     | 4 |
| 5.2 Standard Accessories     | 4 |
| 5.3 Optional Accessories     | 6 |
| 6. Package                   | 6 |

#### 1. General

#### 1.1 Description

Fiber optic splice closure is mainly applicable to the straight-through and branching of aerial cables, buried cables and duct cables, as well as the protection on cables joints.

| Production type | Classification                         |
|-----------------|----------------------------------------|
| HTSC-219        | Fiber optic splice closure (dome type) |



Appearance of HTSC-219

#### 1.2 Standards Comply

| ITU L.13 | Performance   | requirements | for | passive | optical | nodes: | Sealed | closures | for |
|----------|---------------|--------------|-----|---------|---------|--------|--------|----------|-----|
| 110 1.13 | outdoor envir | onments      |     |         |         |        |        |          |     |

### 1.3 Applications Environment

| Item                     | Value           |  |
|--------------------------|-----------------|--|
| Operation temperature    | -40 ºC ~ +65 ºC |  |
| Installation temperature | -15 ºC ~ +40 ºC |  |
| Storage temperature      | -45 ºC ~ +75 ºC |  |

#### 2. Characteristics

- 1. Dome mechanical sealing with advanced internal structure design.
- 2. High performance plastic, suitable for outdoor