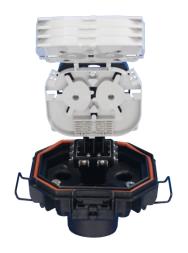

|
| Fiber cable diameter of oval port (mm)   | 8-20 mm                      |                                                                     |
| Fiber cable dimension of round port (mm) | 8-15 mm                      |                                                                     |
| Sealing type                             | Heat shrink sealing          |                                                                     |
| IP grade                                 | IP68                         |                                                                     |
| Splicing capacity(Max) ( T080A )         | 4x12=48F                     | Splice tray type and quantity can be optional as customer's request |

### **4.Product Picture**







HTSC-219 product picture

# 5. Configuration

## 5.1 Optical splice trays

| No | Model | Pic | Capacity | Note |
|----|-------|-----|----------|------|
|    |       |     |          |      |

#### 5.2 Standard Accessories

| No. | Name                              | Reference picture | Quantity | Remark           |
|-----|-----------------------------------|-------------------|----------|------------------|
| 1   | Heat-shrinkable protection sleeve |                   | 1 bag    | L=45mm ( T080A ) |

| 2  | Nylon cable tie              |