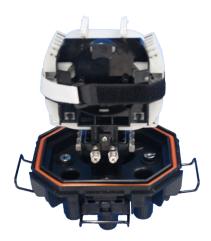

|
| Fiber cable diameter of oval port (mm)   | 8-20 mm                      |                                                                     |
| Fiber cable dimension of round port (mm) | 8-15 mm                      |                                                                     |
| Sealing type                             | Heat shrink sealing          |                                                                     |
| IP grade                                 | IP68                         |                                                                     |
| Splicing capacity(Max) ( T080A )         | 4x12=48F                     | Splice tray type and quantity can be optional as customer's request |

### **4.Product Picture**







HTSC-219 product picture

# 5. Configuration

## 5.1 Optical splice trays

| No | Model | Pic | Capacity | Note |
|----|-------|-----|----------|------|
|    |       |     |          |      |

#### 5.2 Standard Accessories

| No. | Name                              | Reference picture | Quantity | Remark           |
|-----|-----------------------------------|-------------------|----------|------------------|
| 1   | Heat-shrinkable protection sleeve |                   | 1 bag    | L=45mm ( T080A ) |

| 2  | Nylon cable tie              |