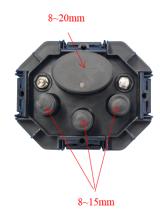

#### 3. Specifications

| Item                                     | Specifications               | Note                                                                |
|------------------------------------------|------------------------------|---------------------------------------------------------------------|
| Material of housing                      | High-strength PP+GF          |                                                                     |
| Material of internal components          | High-strength ABS            |                                                                     |
| Material of metal accessory              | High-quality stainless steel |                                                                     |
| External dimension(mm)                   | 245*172*138                  |                                                                     |
| Color                                    | Black                        |                                                                     |
| Number of parts                          | 1 oval port                  |                                                                     |
| Number of ports                          | 3 round ports                |                                                                     |
| Fiber cable diameter of oval port (mm)   | 8-20 mm                      |                                                                     |
| Fiber cable dimension of round port (mm) | 8-15 mm                      |                                                                     |
| Sealing type                             | Heat shrink sealing          |                                                                     |
| IP grade                                 | IP68                         |                                                                     |
| Splicing capacity(Max) ( T080A )         | 4x12=48F                     | Splice tray type and quantity can be optional as customer's request |