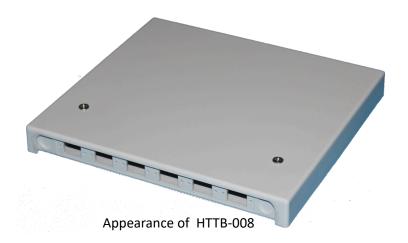

pecifications             | 3 |
| 3.1 Mechanical specifications | 3 |
| 3.2 Optical specifications    | 3 |
| 4. Configuration              | 4 |
| 4.1 Accessory section         | 4 |
| 4.2 Optional Accessories      | 4 |
| 5.Product Picture             | 5 |
| 6. Package                    | 5 |

#### 1. General

#### 1.1 Description

The equipment is used as a termination point for the feeder cable to connect with drop cable in FTTx communication network system. The fiber splicing, splitting, distribution can be done in this box, and meanwhile it provides solid protection and management for the FTTx network building.

| Production type | Classification                     |
|-----------------|------------------------------------|
| HTTB-008        | Fiber optic cable distribution box |



#### 1.2 Standards Comply

The product is designed, manufactured and tested according to the standards as follows:

| ITU-T L.13 | Performance requirements for passive optical nodes: Sealed closures for |
|------------|-------------------------------------------------------------------------|
|            | outdoor environments                                                    |

#### 1.3 Applications Environment

| Item                     | Value           |  |
|--------------------------|-----------------|--|
| Operation temperature    | -40 ºC ~ +65 ºC |  |
| Installation temperature | -15 ºC ~ +40 ºC |  |
| Storage temperature      | -45 ºC ~ +75 ºC |  |

#### 2. Characteristics

- 1.Light weight, small size, easy installation.
- 2. Provide splice connection protection of fiber cab