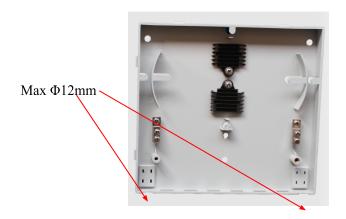

#### 3.1 Mechanical specifications

| Item                               | Specifications               | Note |
|------------------------------------|------------------------------|------|
| Material of housing                | High-strength PC+ABS         |      |
| Material of internal components    | High-strength ABS            |      |
| Material of metal accessory        | High-quality stainless steel |      |
| External dimension(mm)             | 183*169*19                   |      |
| Color                              | Gray, black, white           |      |
| Number of distribution cable ports | 2                            |      |
| 2 Main Cable Ports                 | 2 ports for cable with max   |      |
| 2 Ividiti Cable Poits              | dia 12mm                     |      |
| Capacity(Max)                      | 12 Splices                   |      |