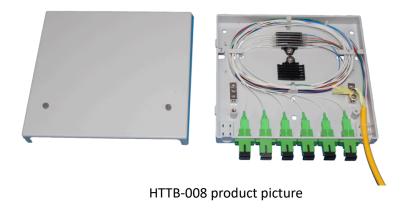

| 1 roll   |         |
| 4   | Installation manual               | DATE OF THE PARTY | 1pc      | English |

#### 4.2 Optional Accessories

| No. | Name              | Model | Reference picture | Quantity | Remark |
|-----|-------------------|-------|-------------------|----------|--------|
| 1   | Wall-mounting kit |       |                   | 1 set    |        |

#### **5.Product Picture**



## 6. Package

Standard

Double corrugated carton, 520\*340\*320 mm, 50 in carton, about 13.8Kg.